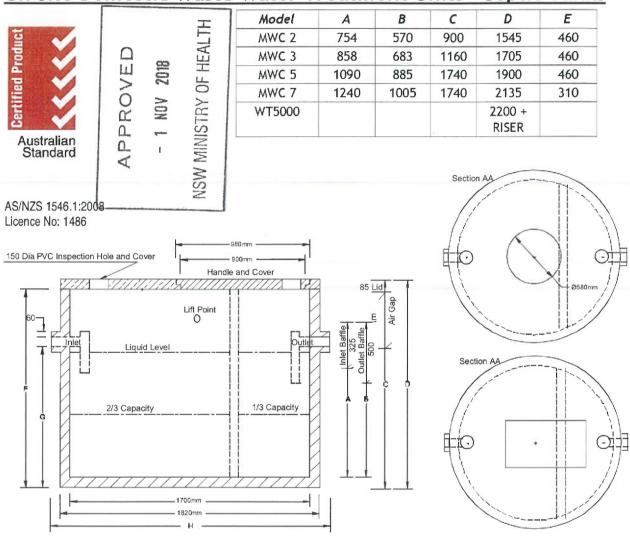

## On Site Domestic Waste Water Treatment Units - Septic Tanks

| Model  | Type            | Capacity | F                 | G      | Н    |
|--------|-----------------|----------|-------------------|--------|------|
| MWC2   | Collection Well | 2050lt   | 1460mm            | 1060mm | 2m   |
| MWC3   | Septic Tank     | 2300lt   | 1620mm            | 1220mm | 2m   |
| MWC4   | Collection Well | 2500lt   | 1620mm            | 1200mm | 2m   |
| MWC5   | Septic Tank     | 3400lt   | 1815mm            | 1410mm | 2.2m |
| MWC6   | Collection Well | 3600lt   | 1815mm            | 1410mm | 2.2m |
| MWC7   | Septic Tank     | 4000lt   | 2050mm            | 1650mm | 2.4m |
| MWC8   | Collection Well | 4000lt   | 2050mm            | 1650mm | 2.4m |
| WT5000 | Collection Well | 5000lt   | 2200mm +<br>Riser | 1790mm | 2.4m |

<u>Installation Instructions</u>: Hole excavation must be; 2m square for tanks up to 2300lt. 2.2m square for tanks up to 3400lt. 2.4m for 4000lt and 5000lt tanks. Depth to F. Base must be covered with 50 mm of sand or equivalent. For collection wells blank off outlet.